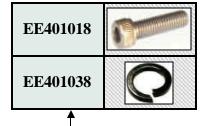

| EE980062 Assembly Includes  Also Requires Screw-EE401018 (1) and Lock Washer-EE401038 (1) |   |                                    |
|-------------------------------------------------------------------------------------------|---|------------------------------------|
| EE980063 (1)                                                                              |   | Package Holder Body                |
| EE980064 (2)                                                                              | 乔 | Centering Spider, 73mm             |
| EE980065 (1)                                                                              |   | Centering Support,<br>Finned, 73mm |
| EE980066 (4)                                                                              | J | Retaining Clip                     |