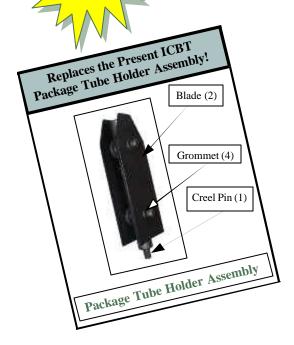

## **New Product Information**

EPIC ENTERPRISES, INC.

Package Holder Assembly and Components for ICBT/Verdol Cabling Creel

Improved Design Over OEM for Increased Ease of Use and Durability!

EE980062

Package Holder Assembly for Creel Eliminates Potential for Lost
Blades Caused by Worn
Grommets!