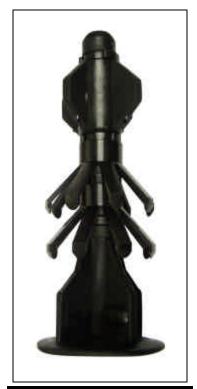

| EE980062 Assembly Includes  Also Requires Screw-EE401018 (1) and Lock Washer-EE401038 (1) |   |                                    |
|-------------------------------------------------------------------------------------------|---|------------------------------------|
| EE980063 (1)                                                                              |   | Package Holder Body                |
| EE980064 (2)                                                                              | 乔 | Centering Spider, 73mm             |
| EE980065 (1)                                                                              |   | Centering Support,<br>Finned, 73mm |
| EE980066 (4)                                                                              | J | Retaining Clip                     |